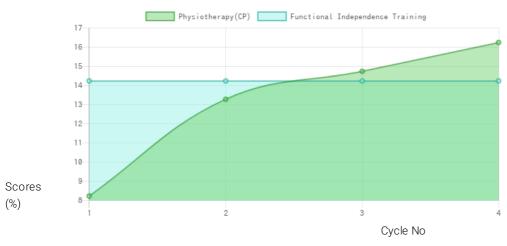

### **Progress Report**

| Evaluation No | Physiotherapy(CP)<br>Score % - Month - Year | Functional Independence Training Score % - Month - Year |
|---------------|---------------------------------------------|---------------------------------------------------------|
| 1             | 8.24% - July - 2019                         | 14.29% - July - 2019                                    |
| 2             | 13.33% - February - 2020                    | 14.29% - January - 2020                                 |
| 3             | 14.80% - February - 2021                    | 14.29% - December - 2020                                |
| 4             | 16.31% - July - 2021                        | 14.29% - June - 2021                                    |

Note: Variations in therapy outcome are due to several factors including the health of the child at the time of evaluation. Progress Report Graph

Information:- CP - Cerebral Palsy; SB - Spina bifida; MD - Muscular Dystrophy; CTEV - Clubfoot; ID - Intellectual Disability; CP, MD - Cerebral Palsy/Multiple Disabilities; LV - Low Vision; TB - Total Blind; ADHD - Attention Deficit Hyperactive Disorder; DB - Deaf Blind; RL - Receptive language; EL - Expressive language;